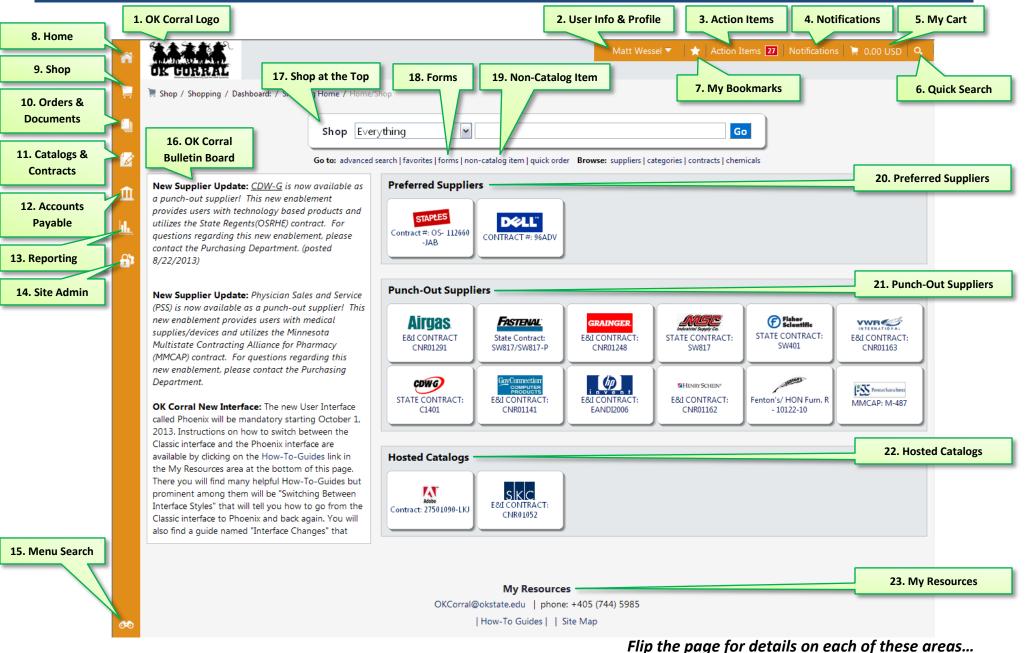

## **Navigating - Quick Reference**

| 1.  | OK Corral Logo                | Takes you back to the home/shop page from anywhere in OK Corral.                                                                                                                                                         |
|-----|-------------------------------|--------------------------------------------------------------------------------------------------------------------------------------------------------------------------------------------------------------------------|
| 2.  | User Info and Profile         | Displays your user name, a link to your profile, the logout link and a search help link.                                                                                                                                 |
| 3.  | Action Items                  | Displays carts assigned to you and other items needing some sort of action on your part.                                                                                                                                 |
| 4.  | Notifications                 | Displays notifications regarding purchase orders, settlement, requisitions, and carts.                                                                                                                                   |
| 5.  | My Cart                       | Displays the total amount of your currently active cart. Click this shortcut to view the items in your cart, as well as buttons to view your cart (View My Cart) and proceed to checkout (Checkout).                     |
| 6.  | Quick Search                  | Start a search from anyplace in OK Corral. Select a search option from the drop down menu and enter the search criteria. Click the button to quick search. The results are shown in the appropriate search results page. |
| 7.  | My Bookmarks                  | Click this icon to view pages you have bookmarked. You can add a new bookmark by navigating to that page and clicking "Bookmark this page" in the lower right corner of the menu.                                        |
| 8.  | Home                          | Takes you back to the home/shop page from anywhere in OK Corral.                                                                                                                                                         |
| 9.  | Shop                          | Use this icon to search for items within the OK Corral and view your carts and orders.                                                                                                                                   |
| 10  | Orders & Documents            | Use this icon to search for documents and view your saved searches.                                                                                                                                                      |
| 11. | . Catalogs & Contracts        | Use this icon to search for contracts currently enabled in the OK Corral.                                                                                                                                                |
| 12  | . Accounts Payable            | Use this icon to search for and view receipts and invoices.                                                                                                                                                              |
| 13  | . Reporting                   | Generates various system wide reports.                                                                                                                                                                                   |
| 14  | . Site Admin                  | Use this icon to search for supplier information using company name or vendor number.                                                                                                                                    |
| 15  | . Menu Search                 | Use this icon to search for specific functions and tasks within the OK Corral.                                                                                                                                           |
| 16  | . OK Corral Bulletin<br>Board | Provides important OK Corral information such as upcoming dates, information about new catalogs, links to training/education materials, changes in the purchasing process, and more.                                     |
| 17. | . Shop at the Top             | Conduct searches for items and products within the OK Corral.                                                                                                                                                            |
| 18  | . Forms                       | Takes you to the forms section of the OK Corral.                                                                                                                                                                         |
| 19  | Non-Catalog Item              | Request goods or services not found within the Preferred, Punch-Out, and Hosted Catalog suppliers.                                                                                                                       |
| 20  | Preferred Suppliers           | Suppliers that provide special pricing and incentives to the OSU and A&M systems.                                                                                                                                        |
| 21. | . Punch-Out Suppliers         | Suppliers that provide discounted contracted pricing that you access by "punching out" to their website. You then return to OK Corral with your shopped items intact.                                                    |
| 22  | . Hosted Catalogs             | Suppliers whose catalogs and pricing are featured in the OK Corral.                                                                                                                                                      |
| 23  | . My Resources                | Lists available system support resources including support email and phone number contact.                                                                                                                               |
|     |                               |                                                                                                                                                                                                                          |