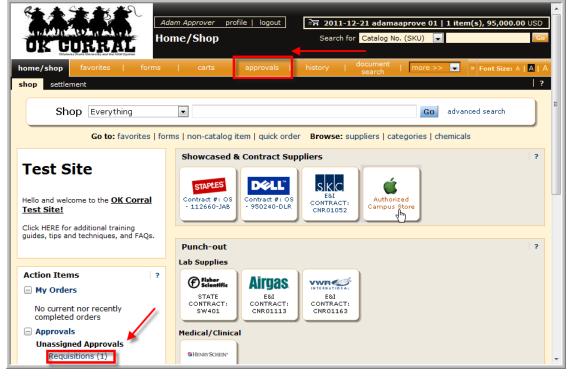

## Procedure

1. From the OK Corral homepage, access your pending requisition by navigating to the **Action Items** section and clicking + **View Approvals** ⇒ **Requisitions**.

Alternately you can navigate by using the top navigation toolbar, click on **approvals** ⇒ **requisitions**.