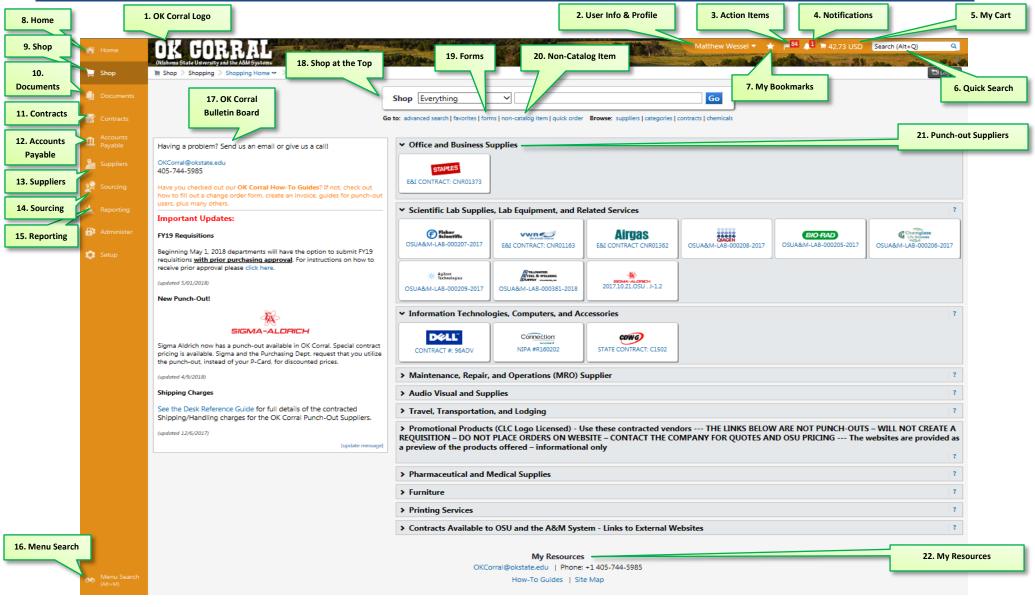

## **Navigating - Quick Reference**

| 1. OK Corral Logo               | Takes you back to the home/shop page from anywhere in OK Corral.                                                                                                                                                         |
|---------------------------------|--------------------------------------------------------------------------------------------------------------------------------------------------------------------------------------------------------------------------|
| 2. User Info and Profile        | Displays your user name, a link to your profile, the logout link and a search help link.                                                                                                                                 |
| 3. Action Items                 | Displays carts assigned to you and other items needing some sort of action on your part.                                                                                                                                 |
| 4. Notifications                | Displays notifications regarding purchase orders, settlement, requisitions, and carts.                                                                                                                                   |
| 5. My Cart                      | Displays the total amount of your currently active cart. Click this shortcut to view the items in your cart, as well as buttons to view your cart (View My Cart) and proceed to checkout (Checkout).                     |
| 6. Quick Search                 | Start a search from anyplace in OK Corral. Select a search option from the drop down menu and enter the search criteria. Click the search to quick search. The results are shown in the appropriate search results page. |
| 7. My Bookmarks                 | Click this icon to view pages you have bookmarked. You can add a new bookmark by navigating to that page and clicking "Bookmark this page" in the lower right corner of the menu.                                        |
| 8. Home                         | Takes you back to the home/shop page from anywhere in OK Corral.                                                                                                                                                         |
| 9. Shop                         | Use this icon to search for items within the OK Corral and view your carts and orders.                                                                                                                                   |
| 10. Documents                   | Use this icon to search for documents and view your saved searches.                                                                                                                                                      |
| 11. Contracts                   | Use this icon to search for contracts currently enabled in the OK Corral.                                                                                                                                                |
| 12. Accounts Payable            | Use this icon to search for and view receipts and invoices.                                                                                                                                                              |
| 13. Suppliers                   | Use this icon to search for supplier information using company name or vendor number.                                                                                                                                    |
| 14. Sourcing                    | Use this icon to view and access your sourcing events.                                                                                                                                                                   |
| 15. Reporting                   | Generates various <u>system wide</u> reports.                                                                                                                                                                            |
| 16. Menu Search                 | Use this icon to search for specific functions and tasks within the OK Corral.                                                                                                                                           |
| 17. OK Corral Bulletin<br>Board | Provides important OK Corral information such as upcoming dates, information about new catalogs, links to training/education materials, changes in the purchasing process, and more.                                     |
| 18. Shop at the Top             | Conduct searches for items and products within the OK Corral.                                                                                                                                                            |
| 19. Forms                       | Takes you to the forms section of the OK Corral.                                                                                                                                                                         |
| 20. Non-Catalog Item            | Request goods or services not found within the Preferred, Punch-Out, and Hosted Catalog suppliers.                                                                                                                       |
| 21. Punch-Out Suppliers         | Suppliers that provide discounted contracted pricing that you access by "punching out" to their website. You then return to OK Corral with your shopped items intact.                                                    |
| 22. My Resources                | Lists available system support resources including support email and phone number contact.                                                                                                                               |